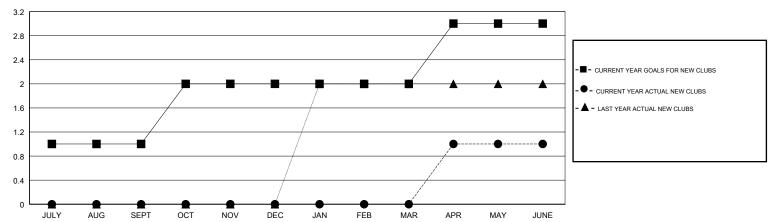

### **LOCATION CALIFORNIA**

**GMT CA** 

| Clubs         |               |             |               | Members               |                           |                         |                                              |
|---------------|---------------|-------------|---------------|-----------------------|---------------------------|-------------------------|----------------------------------------------|
|               | RESULTS FOR   | R 2017-2018 |               | RESULTS FOR 2017-2018 |                           |                         |                                              |
| QUARTER       | NEW CLUB GOAL | NEW CLUBS   | DROPPED CLUBS | QUARTER               | MEMBER GROWTH NET<br>GOAL | MEMBER GROWTH<br>ACTUAL | DROPPED MEMBERS ACTUAL (including transfers) |
| JULY/AUG/SEPT | 1             | 0           | 0             | JULY/AUG/SEPT         | 22                        | 35                      | 68                                           |
| OCT/NOV/DEC   | 1             | 0           | 3             | OCT/NOV/DEC           | 22                        | 37                      | 92                                           |
| JAN/FEB/MAR   | 0             | 0           | 0             | JAN/FEB/MAR           | 2                         | 66                      | 37                                           |
| APR/MAY/JUNE  | 1             | 1           | 0             | APR/MAY/JUNE          | 11                        | 54                      | 143                                          |

#### GOALS AND ACTUAL NEW CLUBS CUMULATIVE