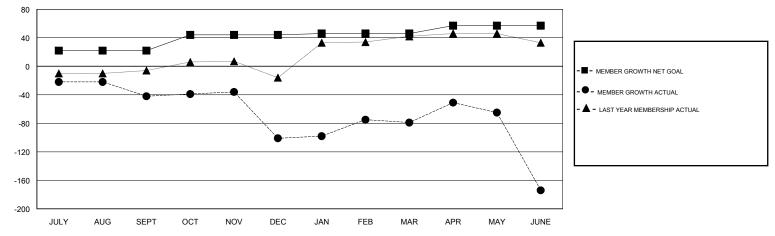

### **LOCATION CALIFORNIA**

**GMT CA** 

| Clubs         |               |             |               | Members               |                           |                         |                                              |
|---------------|---------------|-------------|---------------|-----------------------|---------------------------|-------------------------|----------------------------------------------|
|               | RESULTS FOR   | R 2017-2018 |               | RESULTS FOR 2017-2018 |                           |                         |                                              |
| QUARTER       | NEW CLUB GOAL | NEW CLUBS   | DROPPED CLUBS | QUARTER               | MEMBER GROWTH NET<br>GOAL | MEMBER GROWTH<br>ACTUAL | DROPPED MEMBERS ACTUAL (including transfers) |
| JULY/AUG/SEPT | 1             | 0           | 0             | JULY/AUG/SEPT         | 22                        | 35                      | 68                                           |
| OCT/NOV/DEC   | 1             | 0           | 3             | OCT/NOV/DEC           | 22                        | 37                      | 92                                           |
| JAN/FEB/MAR   | 0             | 0           | 0             | JAN/FEB/MAR           | 2                         | 66                      | 37                                           |
| APR/MAY/JUNE  | 1             | 1           | 0             | APR/MAY/JUNE          | 11                        | 54                      | 143                                          |

# GOALS AND ACTUAL MEMBERS CUMULATIVE

| DROPPED CLUBS: 3  DROPPED MEMBERS |     | 38 CLUBS OF 55 ADDED 1 OR MORE<br>NEW MEMBERS | GENDER DISTRIBUTION  MALE 820 (58.28%)  FEMALE 587 (41.72%)  Women Percentage Fiscal Year Goal: 3% |   |
|-----------------------------------|-----|-----------------------------------------------|----------------------------------------------------------------------------------------------------|---|
| DECEASED                          | 31  | CLICK HERE FOR CUMULATIVE                     | TOTAL FAMILY UNIT MEMBERS                                                                          |   |
| CLUB CANCELLED                    | 44  | MEMBERSHIP DATA                               |                                                                                                    | 0 |
| OTHER                             | 265 |                                               | FAMILY MEMBERS PAYING HALF DUES                                                                    | 0 |
| TOTAL                             | 340 |                                               |                                                                                                    |   |